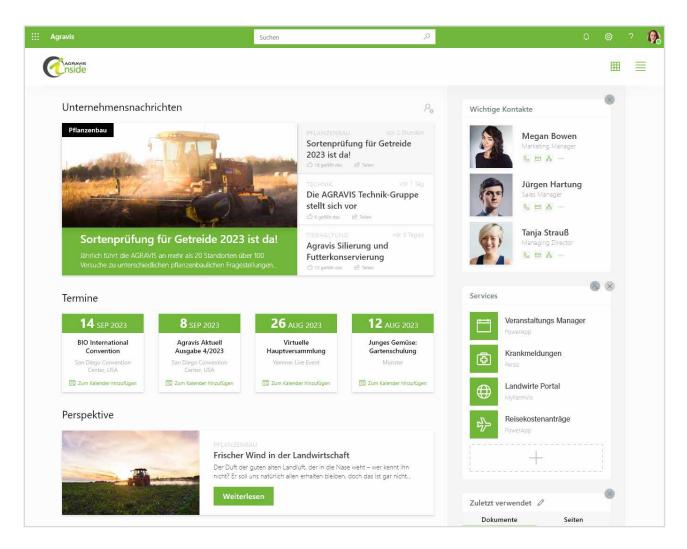

### The solution

AGRAVIS inside went live in September 2021. The new intranet, based on SharePoint Online, was seamlessly integrated into Microsoft Teams and has become an important part of the employees' daily work and information gathering. As an agricultural trader, AGRAVIS has many non-desk workers, so mobile availability of the intranet was essential. Employees therefore receive an optimized experience on both desktop and mobile. Users can access the intranet and the individual apps via the web version as well as the mobile version of SharePoint and Microsoft Teams.

Phone: +49 (981) 650 50 89 - 0 Email: info@ipi-gmbh.com

AGRAVIS inside is characterized by simple navigation and intuitive usability. The new center of internal communication has a lean structure and was designed for three essential segments: people, their work and for the company.

As a "personal digital workplace", there is an individual workspace for employees. In this "my" area, users can store important personalized content, such as:

- » recently used files
- » pages to read later
- » important contacts
- » menu from any location

AGRAVIS inside is the digital gateway to the AGRAVIS world. All applications from AGRAVIS Life can be accessed quickly and easily. An app launcher was developed for this purpose. Internal and external applications, e.g. travel expense applications, are linked here and can be opened directly in a separate window. All applications offered by AGRAVIS appear in a list. The user has the option of compiling a list of favourites with their preferred applications. The view can be configured and the applications moved, added or deleted.

To enhance the sense of community and keep employees informed, company news from various sources is effectively presented in the "our" section. Integrating the social media channels Facebook and Twitter on the homepage increases identification with the company. In addition, photos and videos from a gallery are displayed randomly.