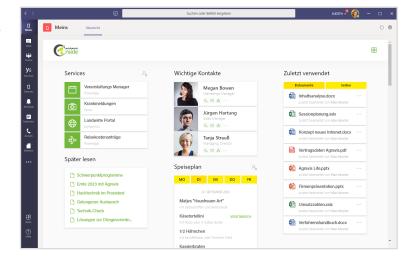

As a "personal digital workplace", there is an individual workspace for employees. In this "my" area, users can store important personalized content, such as:

- » recently used files
- » pages to read later
- » important contacts
- » menu from any location

Phone: +49 (981) 650 50 89 - 0 Email: info@ipi-gmbh.com

For this, separate modules have been developed, similar to SharePoint modules. The widgets are available as individual apps in Microsoft Teams. The customized widget area is displayed in a dashboard, which can also be personalized. The widgets for the dashboard can be selected, deleted and moved as desired. In this way, the "my" area adapts to the tasks and professional fields of the employees. The applications are based on SharePoint and are displayed using Viva Connections in Microsoft Teams, which acts as a container.

AGRAVIS inside is the digital gateway to the AGRAVIS world. All applications from AGRAVIS Life can be accessed quickly and easily. An app launcher was developed for this purpose. Internal and external applications, e.g. travel expense applications, are linked here and can be opened directly in a separate window. All applications offered by AGRAVIS appear in a list. The user has the option of compiling a list of favourites with their preferred applications. The view can be configured and the applications moved, added or deleted.