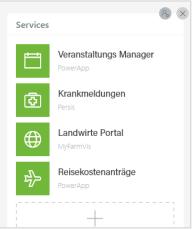

AGRAVIS inside is the digital gateway to the AGRAVIS world. All applications from AGRAVIS Life can be accessed quickly and easily. An app launcher was developed for this purpose. Internal and external applications, e.g. travel expense applications, are linked here and can be opened directly in a separate window. All applications offered by AGRAVIS appear in a list. The user has the option of compiling a list of favourites with their preferred applications. The view can be configured and the applications moved, added or deleted.